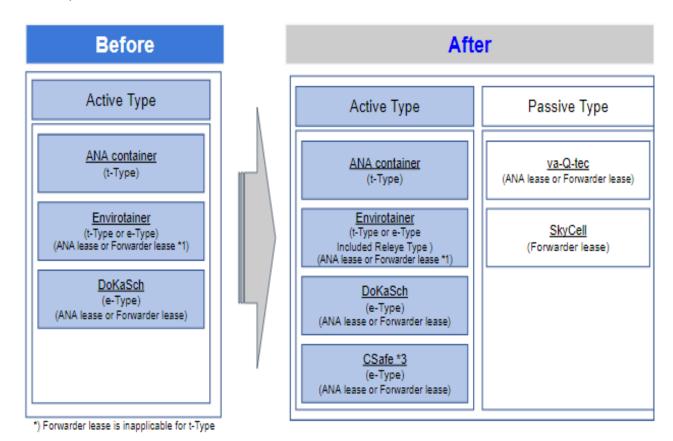

# **Expansion of Temperature Control Leasing Container for PRIO TEMP**

Thank you for your continuous support to the ANA group.

Please kindly be informed that ANA will add Csafe, Va-Q-tec and Skycell container to the container lineup of PRIO TEMP, a dedicated product for transportation service utilizing temperature control containers except for pharmaceuticals.

ANA had only offered ANA's containers, Envriotainer and DoKaSch for PRIO TEMP service until now. In order to meet the valued customers' needs of the cold chain, ANA will start handling CSafe, va-Q-tec and SkySell, and shall continuously enhance its services.

- Service Commencement Date
   September 1st (FRI), 2023 (Effective based on Air Waybill issuance date)
- Applicable Cargo
   PRIO TEMP: Transportation service utilizing temperature control containers except for pharmaceuticals.
- Applicable Container
  - CSafe
  - va-Q-tec
  - SkyCell