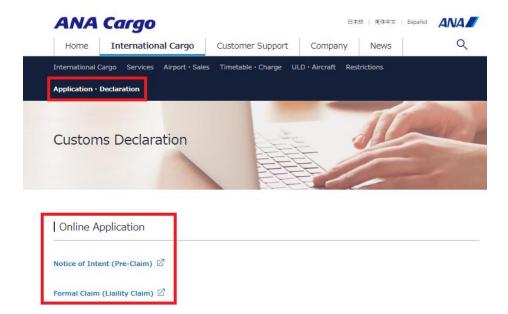

- 1. Effective date: From August 1<sup>st</sup>, 2023 for applications submitted
- 2. Applicable cargo: International Cargo (Air waybill with <a href="pre-fix-205">pre-fix-205</a> only)

  \*Excluding other Airline's waybills
- 3. How to apply: Visit our homepage (<a href="https://www.anacargo.jp/en/int/">https://www.anacargo.jp/en/int/</a>) and submit On-line application.
  - a. Select "Application Declaration" from International Cargo Top page
  - b. Select "Notice of Intent (Pre-Claim)" or "Formal Claim (Liability Claim)"
  - c. After screen expansion, fill in the required information and submit data