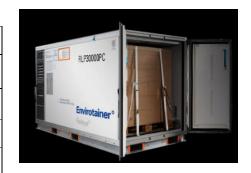

# ■ Characteristics of Releye RLP:

- A single battery charge can keep the preset temperature for a maximum 170 hours (more than 1 week), maintaining the required conditions of the cargo as well as reducing the impacts of delays or unexpected route changes, etc.
- By utilizing both vacuum insulated panel (VIP) and the unique airflow system, uniformed innercontainer temperature can be maintained and the cargo protected.
- Other than the temperature and battery level of the standard E1 and E2 chargeable type, information of its location/humidity/door opening record/status of cargo load in the container, etc. can be monitored.
- A customized alerts can be received based on specific needs or requirements.

## ■ Contents / details of PRIO PHARMA - Releye RLP container:

< Container Type > Releye RLP

| Туре               | E-Type                          |
|--------------------|---------------------------------|
| Tare weight        | 880kg                           |
| Max net weight     | 2295kg                          |
| Max gross weight   | 3175kg                          |
| Preset temperature | +5°C ~ +20°C                    |
| Temperature        | Preset temperature 5 °C: ±2°C   |
| error range        | Preset temperature 20 °C: ±3 °C |
| Internal (usable)  | 4.4M3                           |
| volume / capacity  |                                 |
|                    | 2475mm x 1354mm x 1320mm        |
| Internal           | Pallet capacity                 |
| dimensions         | 3 Euro pallets (800mm x 1200mm) |
|                    | 2 US pallets (1016mm x 1200mm)  |
| Battery life       | < 170H (max)                    |