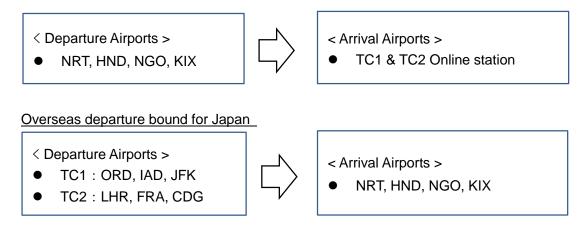

### ■ Applicable routes:

Flights operated by ANA group, and limited to transport between Europe/America and Japan, while inapplicable to Asia or third-country transport besides Japan.
In the future, ANA plans to expand the applicable stations available to provide "Releye RLP", and depending on the market demand situation of the route.

## Japan departure bound for overseas