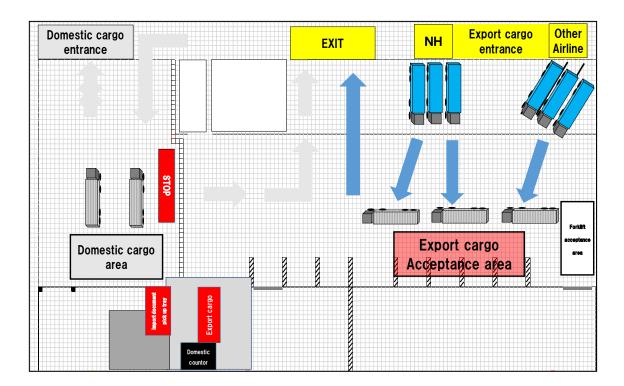

#### 4. Other special information:

- Please be informed that the sky-bridge connecting JALKAS warehouse and ANA import warehouse is still under construction and being closed now.
- Please refer to below layout of export warehouse showing the route of trucks (No change for the layout of import warehouse)