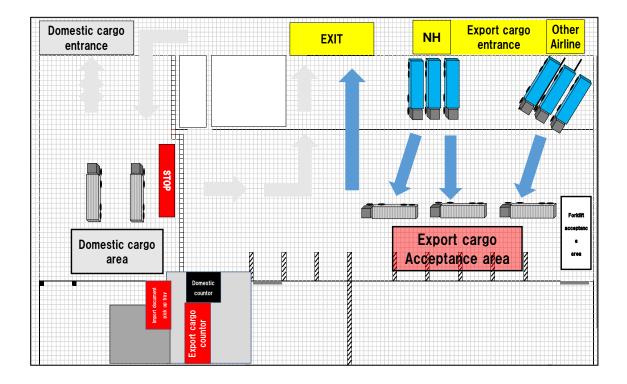

#### 4. Other special information:

 Please be informed that the sky-bridge connecting JALKAS warehouse and ANA import warehouse is still under construction and being closed now.

 Please refer to below layout of export warehouse showing the route of trucks (No change for the layout of import warehouse)