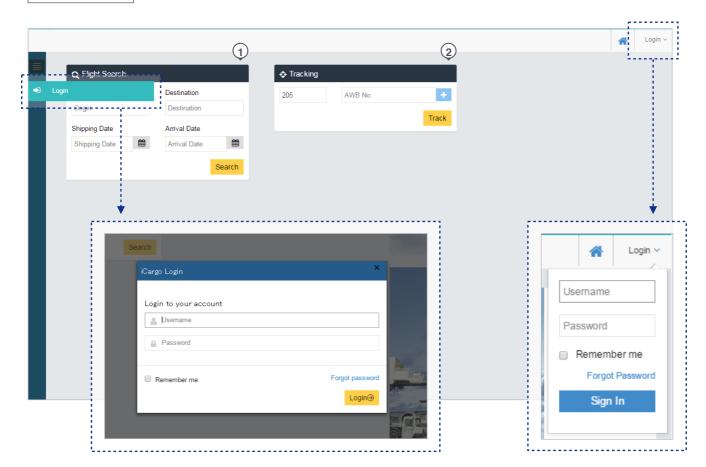

#### Login

To Login, click the Login button in the main menu or in the top right hand corner, and enter your ID and Password. Both Flight Search<sub>1</sub> and Tracking<sub>2</sub> functions are available without Login.

\* Login is required when making a new booking from Flight Search results.

Screen: Home Screen