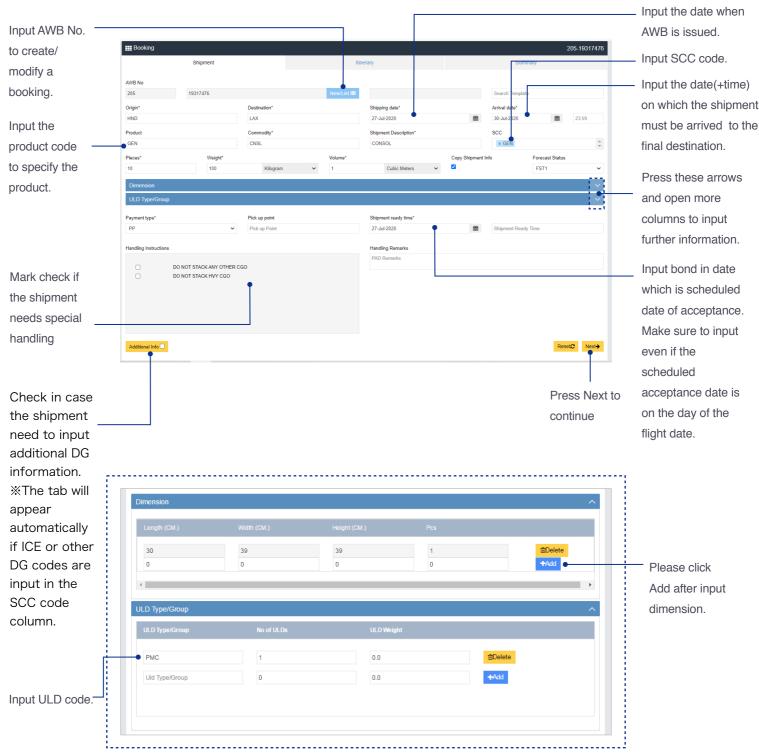

#### Login

To Login, click the Login button in the main menu or in the top right hand corner, and enter your ID and Password. Both Flight Search<sub>1</sub> and Tracking<sub>2</sub> functions are available without Login.

\* Login is required when making a new booking from Flight Search results.

Screen: Home Screen



#### Once logged in, a Booking field will appear.

Screen: Home Screen



#### **Account Info**

You can view your Account Info.

each booking.



Screen: Booking – Shipment tab









# Capturing DG information



#### Booking a Temperature shipment (without Dry Ice)



(When user inputs NRT and OKA inFreezer Facility column, there are two type of temperatures'-5°C and -15°C', and these shall be displayed like NRT/-5, NRT/-15, OKA/-5, OKA/-15)



Booking a Temperature shipment (without Dry Ice) / eSPICA Manual

#### Booking a Temperature shipment (with Dry Ice)





#### Flight Search

Screen: Flight Search



#### List Bookings

View bookings associated with Login ID.





#### **Tracking**



# Capture AWB::Showing screen



# Capture AWB::Filling up items



# Capture AWB::Fill up Commodity line



# Capture AWB::Fill up OCI line



| Item name          | For Chinese Customs                                                                  |
|-----------------