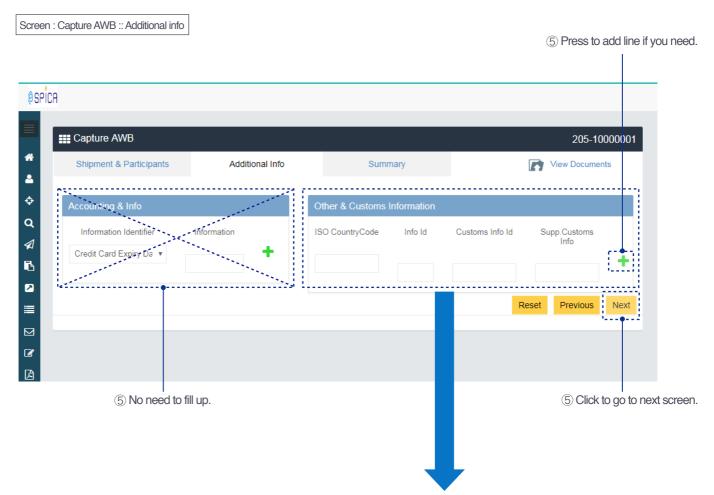

#### Capture AWB::Saving captured information

Screen: Capture AWB:: Additional info

Screen: Capture AWB:: Summary