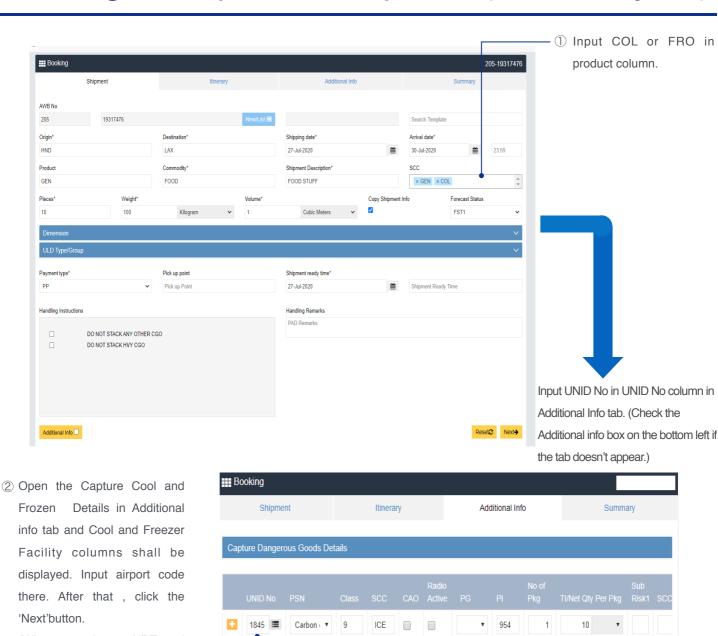

#### Booking a Temperature shipment (without Dry Ice)

(When user inputs NRT and OKA inFreezer Facility column, there are two type of temperatures'-5°C and -15°C', and these shall be displayed like NRT/-5, NRT/-15, OKA/-5, OKA/-15)

Booking a Temperature shipment (without Dry Ice) / eSPICA Manual