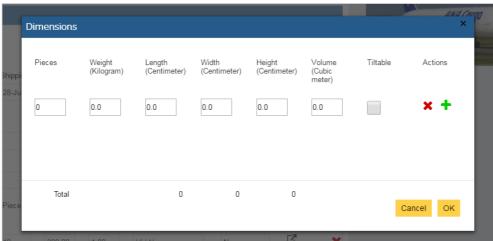

#### Capture AWB::Fill up Commodity line

Screen: Capture AWB:: Shipment Participants