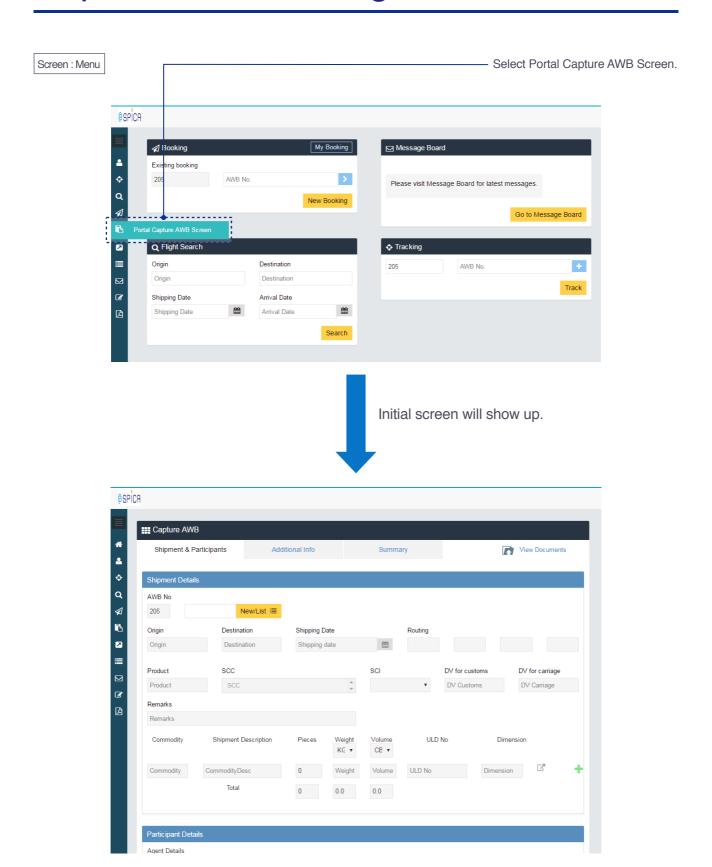

#### Capture AWB::Showing screen

Screen: Menu

#### Capture AWB::Filling up items

Screen: Capture AWB:: Shipment Participants