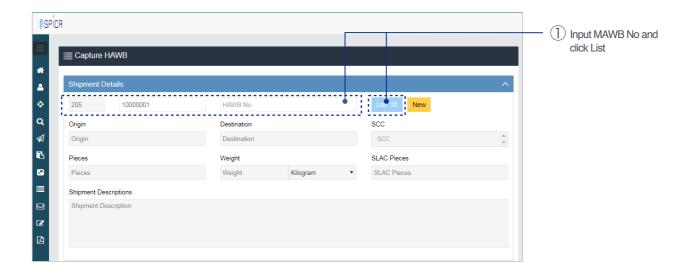

# Capture HAWB::Inputting MAWB No

2 Click Yes to make it Consolidated AWB.

#### Capture HAWB::Inputting MAWB No