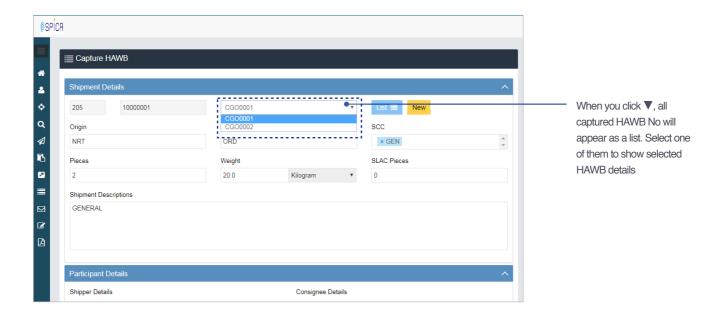

2 Click Yes to make it Consolidated AWB.

# Capture HAWB::Filling up items



# Capture HAWB::Screen after saved



# Capture HAWB::List HAWBs





#### Capture AWB::Showing screen

Screen: Menu







#### Capture AWB::Filling up items

Screen: Capture AWB:: Shipment Participants



#### Capture AWB::Fill up Commodity line

Screen: Capture AWB:: Shipment Participants





#### Capture AWB::Saving captured information

Screen: Capture AWB:: Additional info



Screen: Capture AWB:: Summary



# Capture AWB::Screen after saved

Screen: Capture AWB:: Summary



# Capture HAWB::Showing screen

Screen: Menu



Initial screen will show up



#### Capture HAWB::Inputting MAWB No





# Capture HAWB::Filling up items



# Capture HAWB::Screen after saved







#### Capture HAWB::List HAWBs