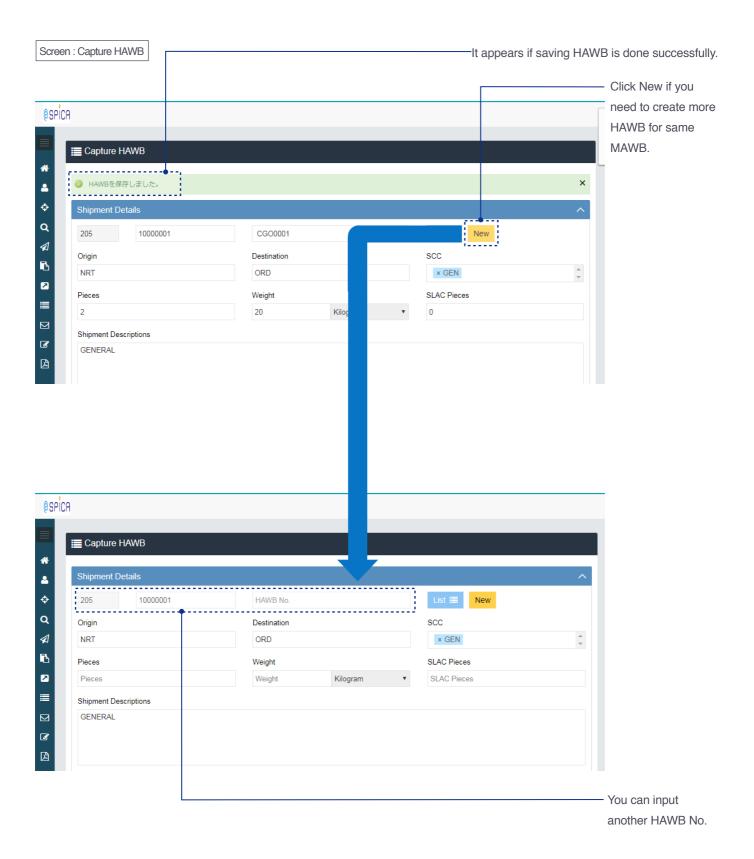

------|--------------------------------------------------------------------------------------|
| ISO Country Code   | Country code for this participant                                                    |
| Info id            | SHP = Shipper CNE = Consignee NTY = Also notified participant                        |
| Customs info id    | T = Trader Identification Number<br>E = Authorized Economic Operator                 |
| Supp. Customs Info | Corporation code For Japanese company = CIK+Number For American company = EIK+Number |

# Capture AWB::Saving captured information

Screen: Capture AWB:: Summary



# Capture HAWB::Showing screen



# Capture HAWB::Inputting MAWB No





2 Click Yes to make it Consolidated AWB.

# Capture HAWB::Filling up items



# Capture HAWB::Screen after saved



# Capture HAWB::List HAWBs





#### Capture AWB::Showing screen

Screen: Menu







#### Capture AWB::Filling up items

Screen: Capture AWB:: Shipment Participants



#### Capture AWB::Fill up Commodity line

Screen: Capture AWB:: Shipment Participants





#### Capture AWB::Saving captured information

Screen: Capture AWB:: Additional info



Screen: Capture AWB:: Summary



# Capture AWB::Screen after saved

Screen: Capture AWB:: Summary



# Capture HAWB::Showing screen

Screen: Menu



Initial screen will show up



#### Capture HAWB::Inputting MAWB No





# Capture HAWB::Filling up items



# Capture HAWB::Screen after saved







#### Capture HAWB::List HAWBs