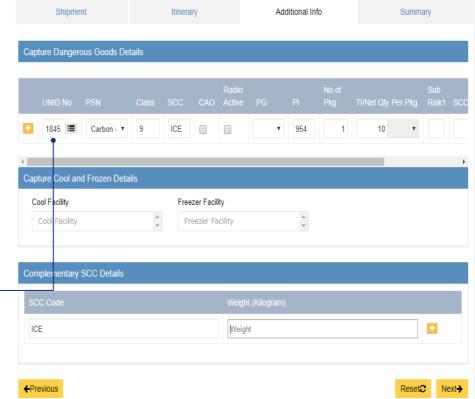

#### Login

To Login, click the Login button in the main menu or in the top right hand corner, and enter your ID and Password. Both Flight Search<sub>1</sub> and Tracking<sub>2</sub> functions are available without Login.

\* Login is required when making a new booking from Flight Search results.

Screen: Home Screen



#### Once logged in, a Booking field will appear.

Screen: Home Screen



#### **Account Info**

You can view your Account Info.

each booking.



Screen: Booking – Shipment tab









# Capturing DG information



#### Booking a Temperature shipment (without Dry Ice)



(When user inputs NRT and OKA inFreezer Facility column, there are two type of temperatures'-5°C and -15°C', and these shall be displayed like NRT/-5, NRT/-15, OKA/-5, OKA/-15)



Booking a Temperature shipment (without Dry Ice) / eSPICA Manual

#### Booking a Temperature shipment (with Dry Ice)





#### Flight Search

Screen: Flight Search



#### List Bookings

View bookings associated with Login ID.





#### **Tracking**



# Capture AWB::Showing screen



# Capture AWB::Filling up items



# Capture AWB::Fill up Commodity line



# Capture AWB::Fill up OCI line



| Item name          | For Chinese Customs                                                                  |
|--------------------|--------------------------------------------------------------------------------------|
| ISO Country Code   | Country code for this participant                                                    |
| Info id            | SHP = Shipper CNE = Consignee NTY = Also notifie