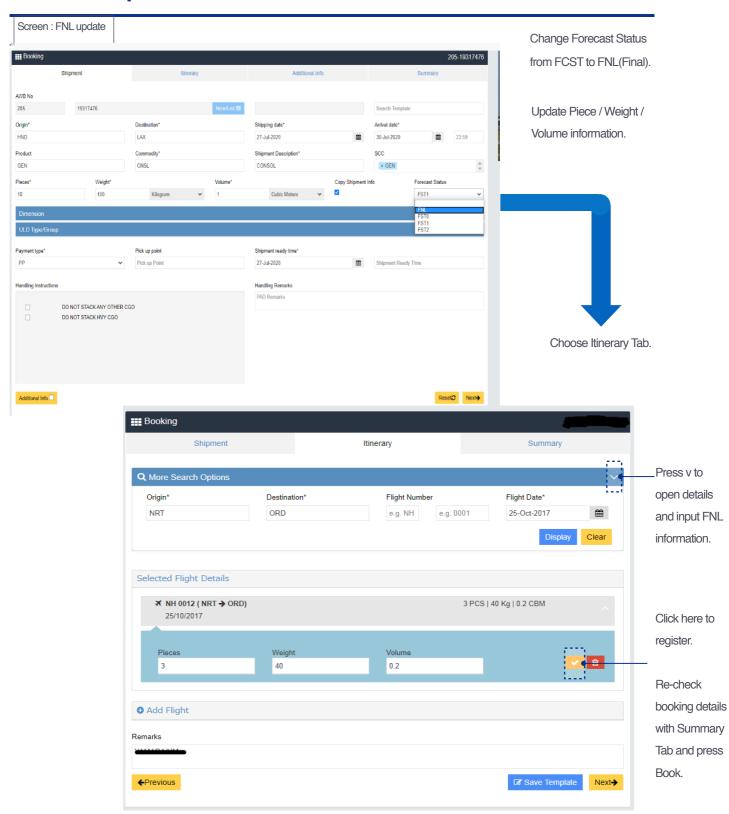

#### Booking a Temperature shipment (without Dry Ice)

(When user inputs NRT and OKA inFreezer Facility column, there are two type of temperatures'-5°C and -15°C', and these shall be displayed like NRT/-5, NRT/-15, OKA/-5, OKA/-15)

Booking a Temperature shipment (without Dry Ice) / eSPICA Manual

#### Booking a Temperature shipment (with Dry Ice)