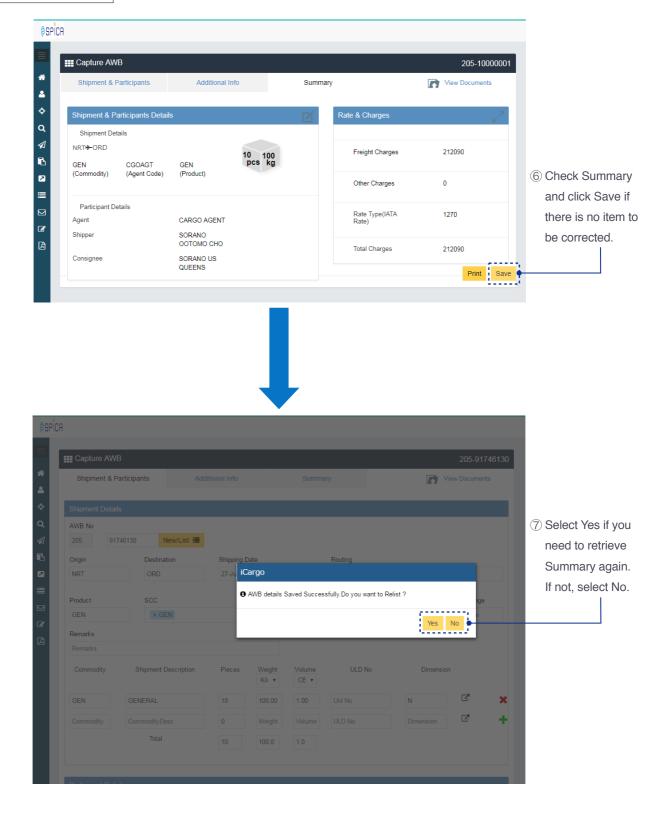

# Capture AWB::Saving captured information

Screen: Capture AWB:: Summary

# Capture AWB::Screen after saved

Screen: Capture AWB:: Summary