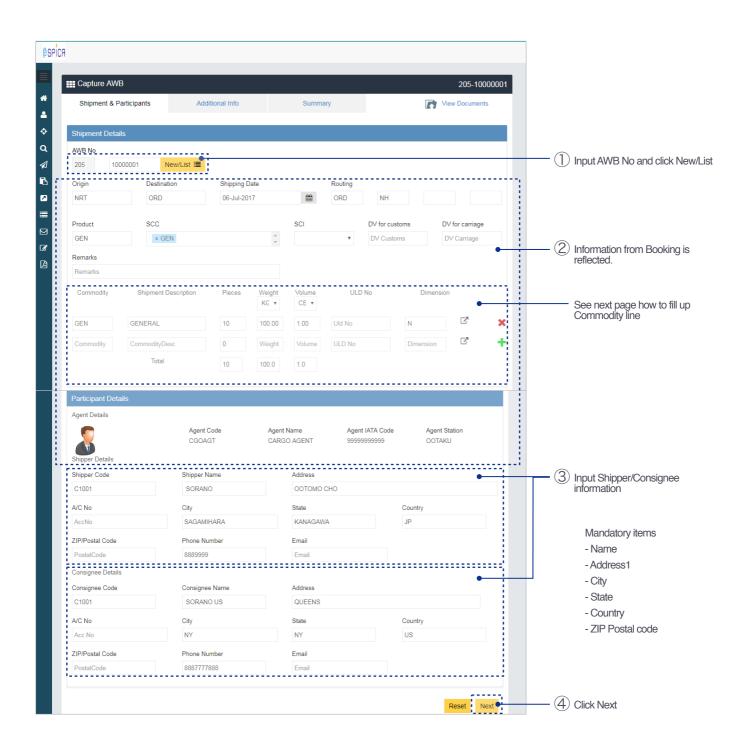

#### Capture AWB::Filling up items

Screen: Capture AWB:: Shipment Participants

#### Capture AWB::Fill up Commodity line

Screen: Capture AWB:: Shipment Participants