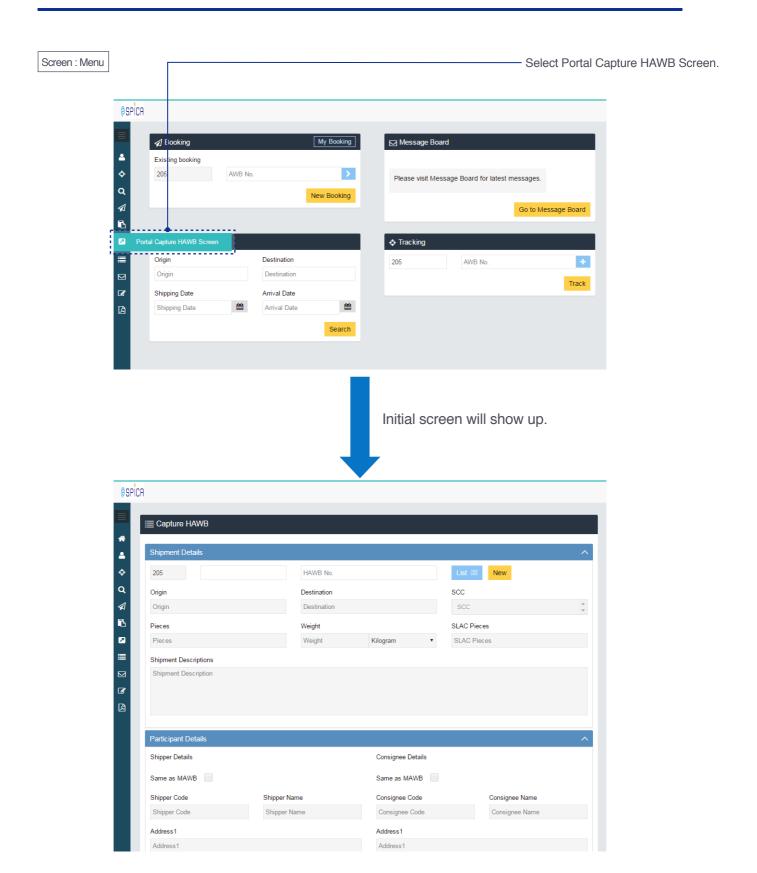

# Capture HAWB::Showing screen

# Capture HAWB::Showing screen

Screen: Menu

Initial screen will show up