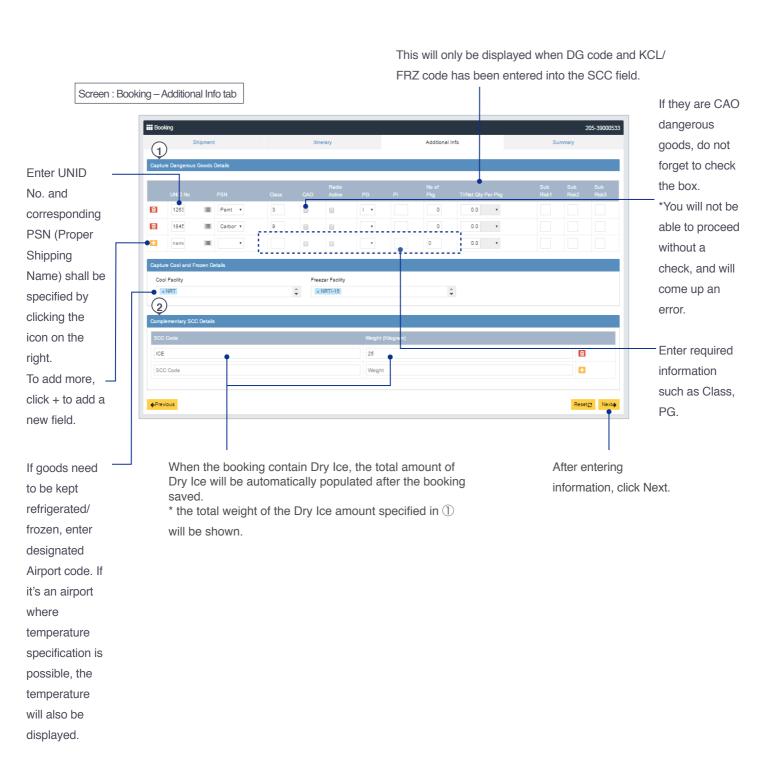

#### Login

To Login, click the Login button in the main menu or in the top right hand corner, and enter your ID and Password. Both Flight Search<sub>1</sub> and Tracking<sub>2</sub> functions are available without Login.

\* Login is required when making a new booking from Flight Search results.

Screen: Home Screen



#### Once logged in, a Booking field will appear.

Screen: Home Screen



#### **Account Info**

You can view your Account Info.

each booking.



Screen: Booking – Shipment tab









# Capturing DG information



#### Booking a Temperature shipment (without Dry Ice)



(When user inputs NRT and OKA inFreezer Facility column, there are two type of temperatures'-5°C and -15°C', and these shall be displayed like NRT/-5, NRT/-15, OKA/-5, OKA/-15)



Booking a Temperature shipment (without Dry Ice) / eSPICA Manual

#### Booking a Temperature shipment (with Dry Ice)





#### Flight Search

Screen: Flight Search



#### List Bookings

View bookings associated with Login ID.





#### **Tracking**



# Capture AWB::Showing screen



# Capture AWB::Filling up items



# Capture AWB::Fill up Commodity line



# Capture AWB::Fill up OCI line



| Item name          | For Chinese Customs                                                                  |
|--------------------|