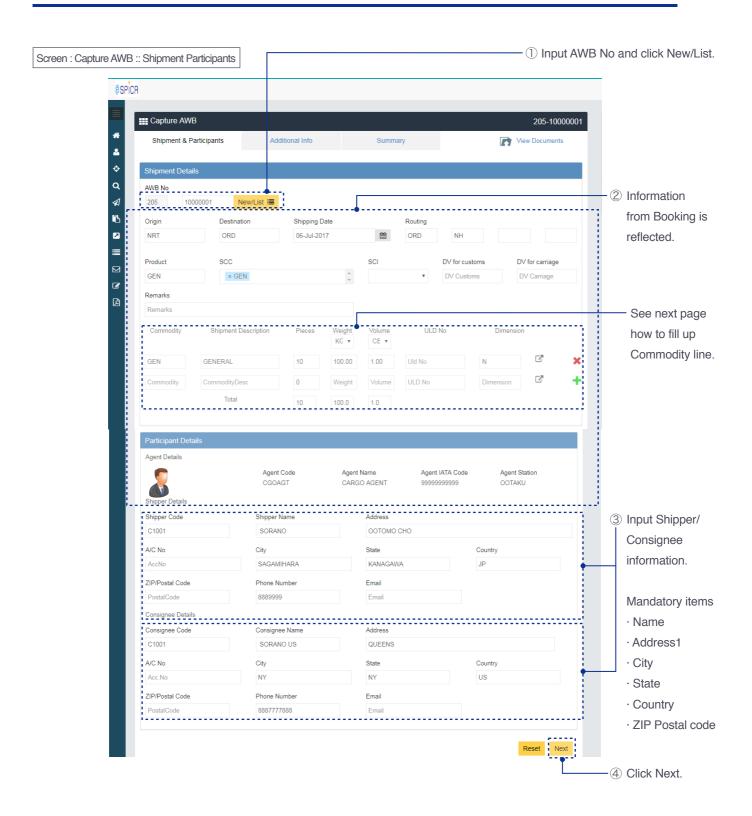

s.

Screen: Home Screen



#### Once logged in, a Booking field will appear.

Screen: Home Screen



#### **Account Info**

You can view your Account Info.

each booking.



Screen: Booking – Shipment tab









# Capturing DG information



#### Booking a Temperature shipment (without Dry Ice)



(When user inputs NRT and OKA inFreezer Facility column, there are two type of temperatures'-5°C and -15°C', and these shall be displayed like NRT/-5, NRT/-15, OKA/-5, OKA/-15)



Booking a Temperature shipment (without Dry Ice) / eSPICA Manual

#### Booking a Temperature shipment (with Dry Ice)





#### Flight Search

Screen: Flight Search



#### List Bookings

View bookings associated with Login ID.





#### **Tracking**



# Capture AWB::Showing screen



# Capture AWB::Filling up items



# Capture AWB::Fill up Commodity line



# Capture AWB::Fill up OCI line



| Item name          | For Chinese Customs                                                                  |
|--------------------|--------------------------------------------------------------------------------------|
| ISO Country Code   | Country code for this participant                                                    |
| Info id            | SHP = Shipper CNE = Consignee NTY = Also notified participant                        |
| Customs info id    | T = Trader Identification Number<br>E = Authorized Economic Operator                 |
| Supp. Customs Info | Corporation code For Japanese company = CIK+Number For American company = EIK+Number |

# Capture AWB::Saving captured information

Screen: Capture A