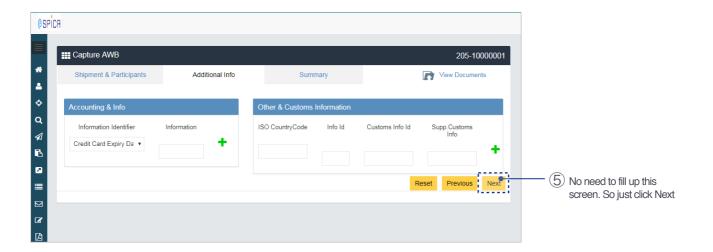

#### Capture AWB::Saving captured information

Screen: Capture AWB:: Additional info

Screen: Capture AWB:: Summary