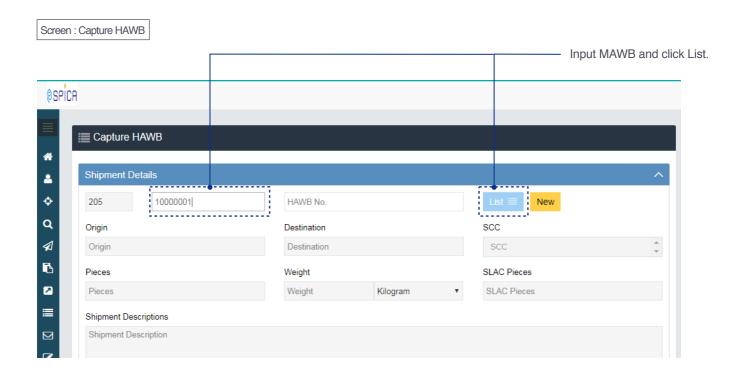

# Capture HAWB::Inputting MAWB No

2 Click Yes to make it Consolidated AWB.

#### Capture HAWB::Inputting MAWB No