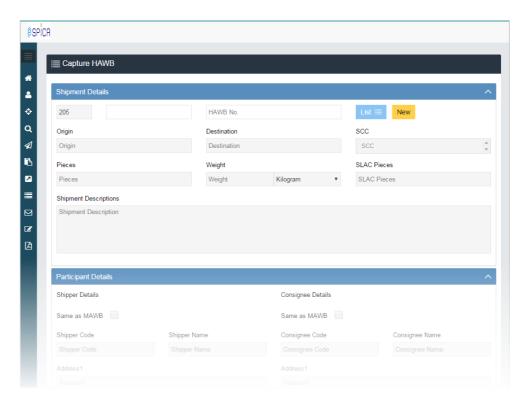

mber |

# Capture AWB::Saving captured information

Screen: Capture AWB:: Summary



# Capture HAWB::Showing screen



# Capture HAWB::Inputting MAWB No





2 Click Yes to make it Consolidated AWB.

# Capture HAWB::Filling up items



# Capture HAWB::Screen after saved



# Capture HAWB::List HAWBs





#### Capture AWB::Showing screen

Screen: Menu







#### Capture AWB::Filling up items

Screen: Capture AWB:: Shipment Participants



#### Capture AWB::Fill up Commodity line

Screen: Capture AWB:: Shipment Participants





#### Capture AWB::Saving captured information

Screen: Capture AWB:: Additional info



Screen: Capture AWB:: Summary



# Capture AWB::Screen after saved

Screen: Capture AWB:: Summary



# Capture HAWB::Showing screen

Screen: Menu



Initial screen will show up



#### Capture HAWB::Inputting MAWB No





# Capture HAWB::Filling up items



# Capture HAWB::Screen after saved







#### Capture HAWB::List HAWBs