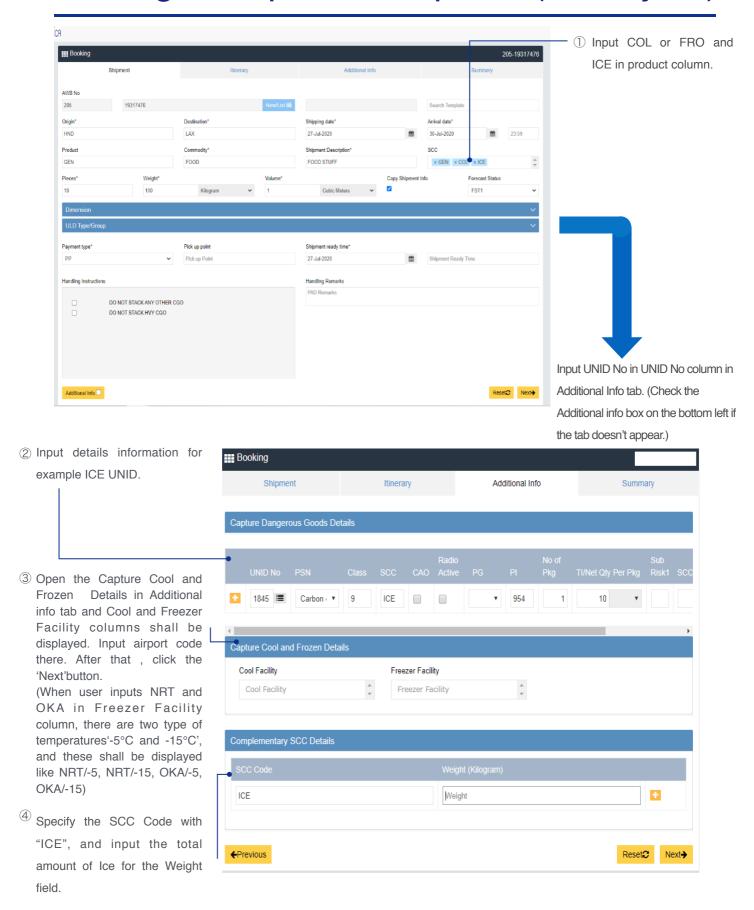

#### Booking a Temperature shipment (with Dry Ice)

#### Booking a Temperature shipment (without Dry Ice)

(When user inputs NRT and OKA inFreezer Facility column, there are two type of temperatures'-5°C and -15°C', and these shall be displayed like NRT/-5, NRT/-15, OKA/-5, OKA/-15)