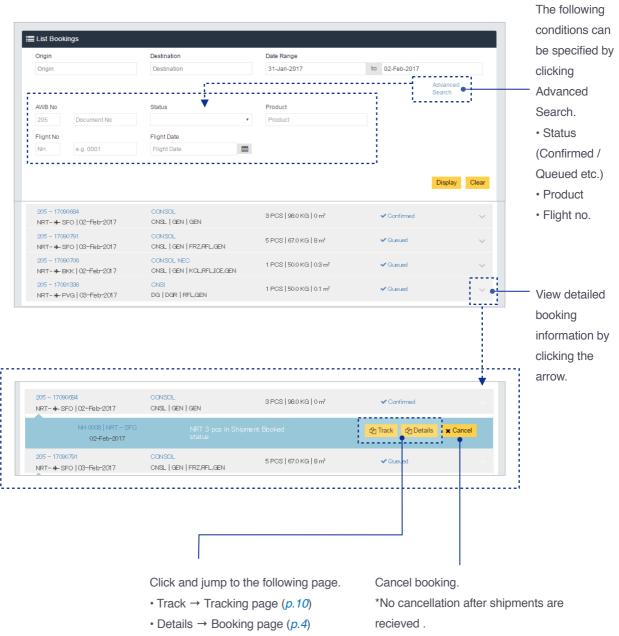

without Login.

\* Login is required when making a new booking from Flight Search results.

Screen: Home Screen



#### Once logged in, a Booking field will appear.

Screen: Home Screen



#### **Account Info**

You can view your Account Info.

each booking.



Screen: Booking – Shipment tab









# Capturing DG information



#### Booking a Temperature shipment (without Dry Ice)



(When user inputs NRT and OKA inFreezer Facility column, there are two type of temperatures'-5°C and -15°C', and these shall be displayed like NRT/-5, NRT/-15, OKA/-5, OKA/-15)



Booking a Temperature shipment (without Dry Ice) / eSPICA Manual

#### Booking a Temperature shipment (with Dry Ice)





#### Flight Search

Screen: Flight Search



#### List Bookings

View bookings associated with Login ID.





#### **Tracking**



# Capture AWB::Showing screen



# Capture AWB::Filling up items



# Capture AWB::Fill up Commodity line



# Capture AWB::Fill up OCI line



| Item name          | For Chinese Customs                                                                  |
|--------------------|--------------------------------------------------------------------------------------|
| ISO Country Code   | Country code for this participant                                                    |
| Info id            | SHP = Shipper CNE = Consignee NTY = Also notified participant                        |
| Customs info id    | T = Trader Identification Number<br>E = Authorized Economic Operator                 |
| Supp. Customs Info | Corporation code For Japanese company = CIK+Number For Ameri