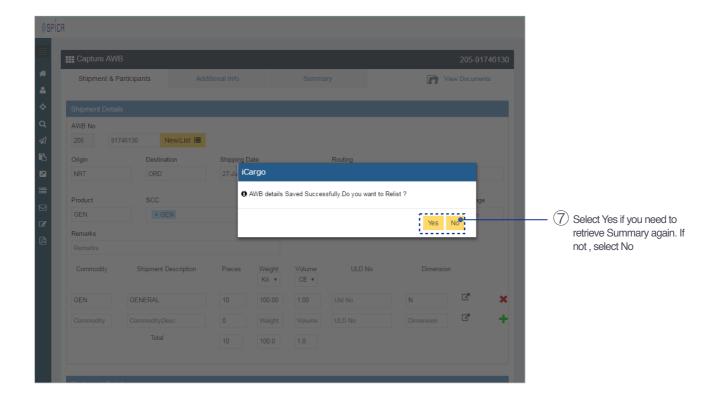

orporation code For Japanese company = CIK+Number For American company = EIK+Number |

# Capture AWB::Saving captured information

Screen: Capture AWB:: Summary



# Capture HAWB::Showing screen



# Capture HAWB::Inputting MAWB No





2 Click Yes to make it Consolidated AWB.

# Capture HAWB::Filling up items



# Capture HAWB::Screen after saved



# Capture HAWB::List HAWBs





#### Capture AWB::Showing screen

Screen: Menu







#### Capture AWB::Filling up items

Screen: Capture AWB:: Shipment Participants



#### Capture AWB::Fill up Commodity line

Screen: Capture AWB:: Shipment Participants





#### Capture AWB::Saving captured information

Screen: Capture AWB:: Additional info



Screen: Capture AWB:: Summary



# Capture AWB::Screen after saved

Screen: Capture AWB:: Summary



# Capture HAWB::Showing screen

Screen: Menu



Initial screen will show up



#### Capture HAWB::Inputting MAWB No





# Capture HAWB::Filling up items



# Capture HAWB::Screen after saved







#### Capture HAWB::List HAWBs