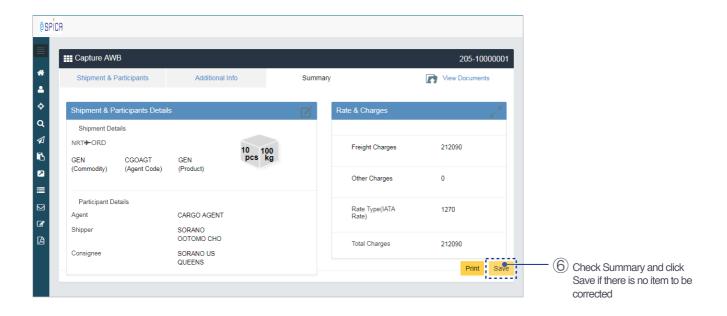

# Capture AWB::Saving captured information

Screen: Capture AWB:: Summary

#### Capture AWB::Saving captured information

Screen: Capture AWB:: Additional info

Screen: Capture AWB:: Summary