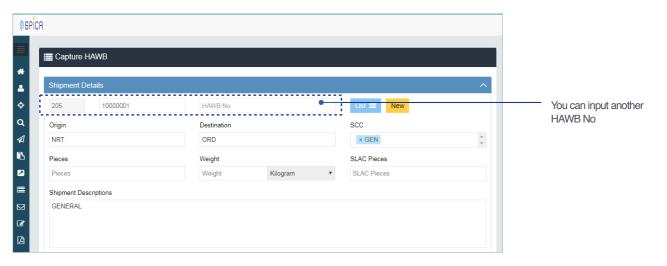

Capture HAWB::Inputting MAWB No





2 Click Yes to make it Consolidated AWB.

# Capture HAWB::Filling up items



# Capture HAWB::Screen after saved



# Capture HAWB::List HAWBs





#### Capture AWB::Showing screen

Screen: Menu







#### Capture AWB::Filling up items

Screen: Capture AWB:: Shipment Participants



#### Capture AWB::Fill up Commodity line

Screen: Capture AWB:: Shipment Participants





#### Capture AWB::Saving captured information

Screen: Capture AWB:: Additional info



Screen: Capture AWB:: Summary



# Capture AWB::Screen after saved

Screen: Capture AWB:: Summary



# Capture HAWB::Showing screen

Screen: Menu



Initial screen will show up



#### Capture HAWB::Inputting MAWB No





# Capture HAWB::Filling up items



# Capture HAWB::Screen after saved







#### Capture HAWB::List HAWBs