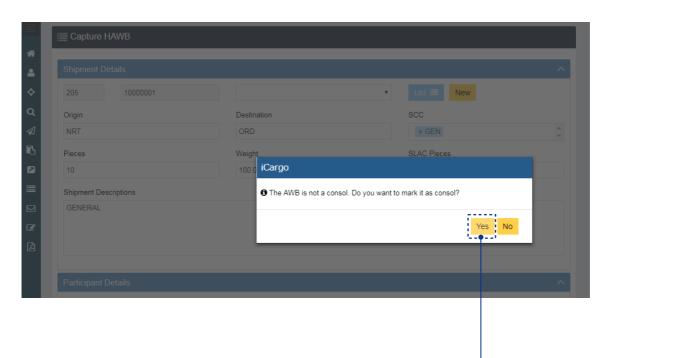

# Capture HAWB::Inputting MAWB No

2 Click Yes to make it Consolidated AWB.

#### Capture HAWB::Inputting MAWB No