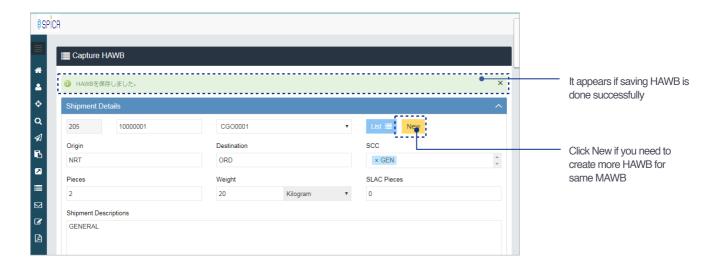

# Capture HAWB::Inputting MAWB No





2 Click Yes to make it Consolidated AWB.

# Capture HAWB::Filling up items



# Capture HAWB::Screen after saved



# Capture HAWB::List HAWBs





#### Capture AWB::Showing screen

Screen: Menu







#### Capture AWB::Filling up items

Screen: Capture AWB:: Shipment Participants



#### Capture AWB::Fill up Commodity line

Screen: Capture AWB:: Shipment Participants





#### Capture AWB::Saving captured information

Screen: Capture AWB:: Additional info



Screen: Capture AWB:: Summary



# Capture AWB::Screen after saved

Screen: Capture AWB:: Summary



# Capture HAWB::Showing screen

Screen: Menu



Initial screen will show up



#### Capture HAWB::Inputting MAWB No





# Capture HAWB::Filling up items



# Capture HAWB::Screen after saved







#### Capture HAWB::List HAWBs