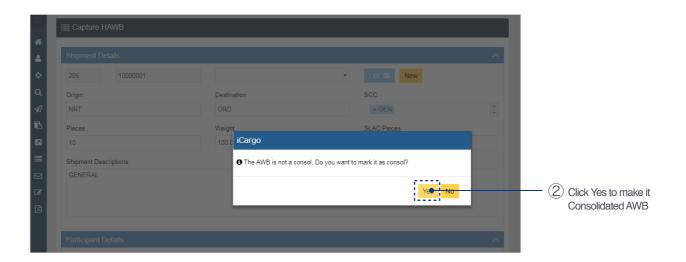

# Capture HAWB::Inputting MAWB No

2 Click Yes to make it Consolidated AWB.

#### Capture HAWB::Inputting MAWB No