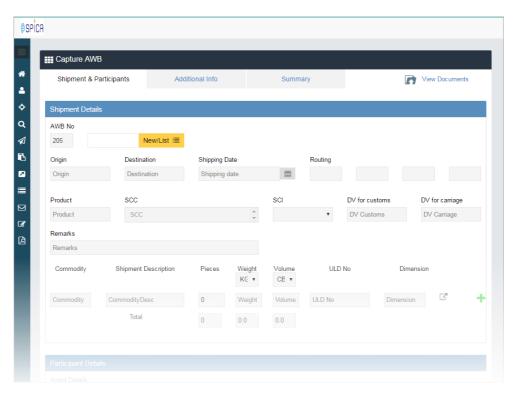

-------|
| ISO Country Code   | Country code for this participant                                                    |
| Info id            | SHP = Shipper CNE = Consignee NTY = Also notified participant                        |
| Customs info id    | T = Trader Identification Number<br>E = Authorized Economic Operator                 |
| Supp. Customs Info | Corporation code For Japanese company = CIK+Number For American company = EIK+Number |

# Capture AWB::Saving captured information

Screen: Capture AWB:: Summary



# Capture HAWB::Showing screen



# Capture HAWB::Inputting MAWB No





2 Click Yes to make it Consolidated AWB.

# Capture HAWB::Filling up items



# Capture HAWB::Screen after saved



# Capture HAWB::List HAWBs





#### Capture AWB::Showing screen

Screen: Menu







#### Capture AWB::Filling up items

Screen: Capture AWB:: Shipment Participants



#### Capture AWB::Fill up Commodity line

Screen: Capture AWB:: Shipment Participants





#### Capture AWB::Saving captured information

Screen: Capture AWB:: Additional info



Screen: Capture AWB:: Summary



# Capture AWB::Screen after saved

Screen: Capture AWB:: Summary



# Capture HAWB::Showing screen

Screen: Menu



Initial screen will show up



#### Capture HAWB::Inputting MAWB No





# Capture HAWB::Filling up items



# Capture HAWB::Screen after saved







#### Capture HAWB::List HAWBs