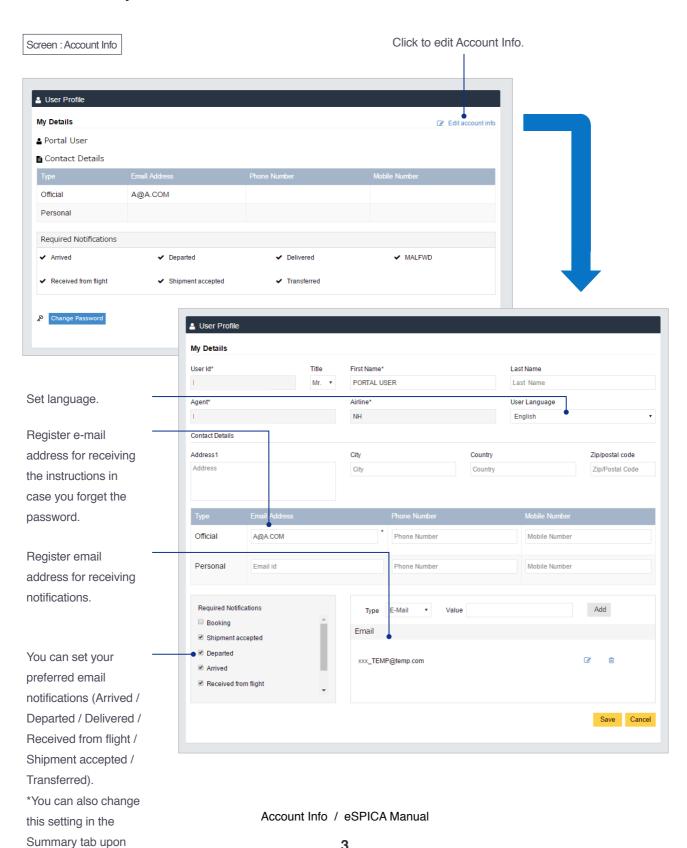

#### **Account Info**

You can view your Account Info.

each booking.

Screen: Booking – Shipment tab