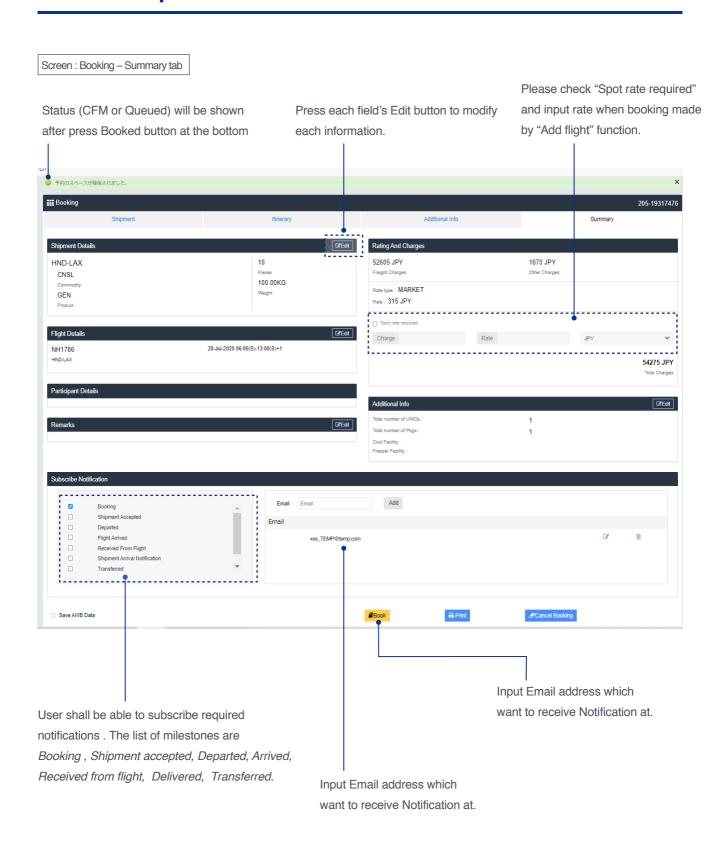

#### **Account Info**

You can view your Account Info.

each booking.

Screen: Booking – Shipment tab