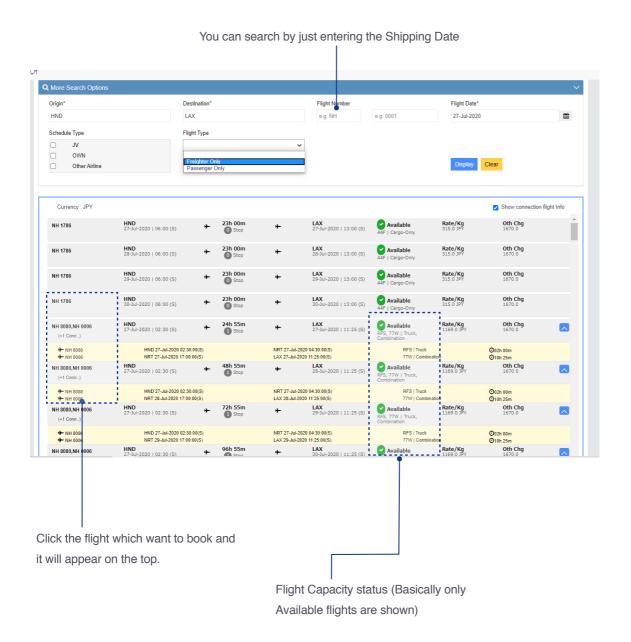

arch<sub>1</sub> and Tracking<sub>2</sub> functions are available without Login.

\* Login is required when making a new booking from Flight Search results.

Screen: Home Screen



#### Once logged in, a Booking field will appear.

Screen: Home Screen



#### **Account Info**

You can view your Account Info.

each booking.



Screen: Booking – Shipment tab









# Capturing DG information



#### Booking a Temperature shipment (without Dry Ice)



(When user inputs NRT and OKA inFreezer Facility column, there are two type of temperatures'-5°C and -15°C', and these shall be displayed like NRT/-5, NRT/-15, OKA/-5, OKA/-15)



Booking a Temperature shipment (without Dry Ice) / eSPICA Manual

#### Booking a Temperature shipment (with Dry Ice)





#### Flight Search

Screen: Flight Search



#### List Bookings

View bookings associated with Login ID.





#### **Tracking**



# Capture AWB::Showing screen



# Capture AWB::Filling up items



# Capture AWB::Fill up Commodity line



# Capture AWB::Fill up OCI line



| Item name          | For Chinese Customs                                                                  |
|--------------------|--------------------------------------------------------------------------------------|
| ISO Country Code   | Country code for this participant                                                    |
| Info id            | SHP = Shipper CNE = Consignee NTY = Also notified participant                        |
| Customs info id    | T = Trader Identification Number<br>E = Authorized Economic Operator                 |
| Supp. Customs In