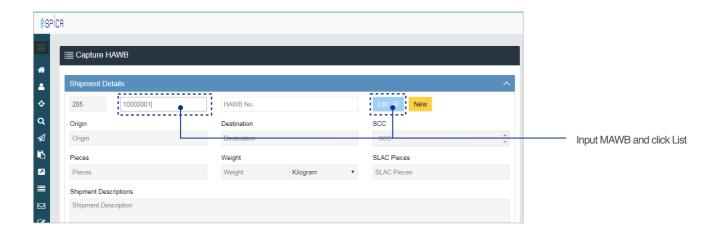

2 Click Yes to make it Consolidated AWB.

# Capture HAWB::Filling up items



# Capture HAWB::Screen after saved



# Capture HAWB::List HAWBs





#### Capture AWB::Showing screen

Screen: Menu







#### Capture AWB::Filling up items

Screen: Capture AWB:: Shipment Participants



#### Capture AWB::Fill up Commodity line

Screen: Capture AWB:: Shipment Participants





#### Capture AWB::Saving captured information

Screen: Capture AWB:: Additional info



Screen: Capture AWB:: Summary



# Capture AWB::Screen after saved

Screen: Capture AWB:: Summary



# Capture HAWB::Showing screen

Screen: Menu



Initial screen will show up



#### Capture HAWB::Inputting MAWB No





# Capture HAWB::Filling up items



# Capture HAWB::Screen after saved







#### Capture HAWB::List HAWBs