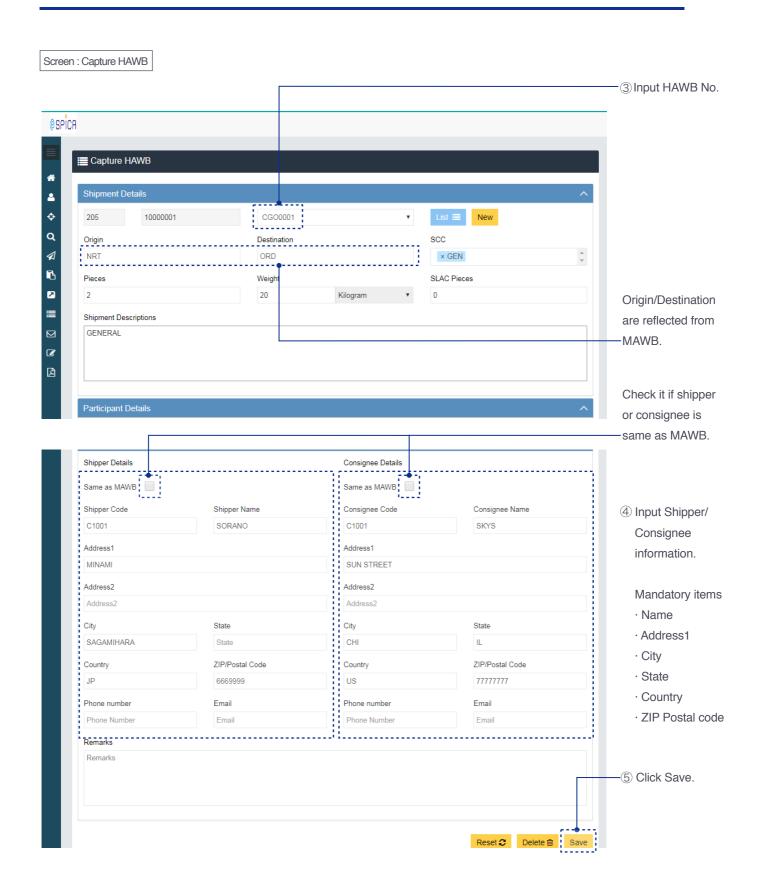

|
|--------------------|--------------------------------------------------------------------------------------|
| ISO Country Code   | Country code for this participant                                                    |
| Info id            | SHP = Shipper CNE = Consignee NTY = Also notified participant                        |
| Customs info id    | T = Trader Identification Number<br>E = Authorized Economic Operator                 |
| Supp. Customs Info | Corporation code For Japanese company = CIK+Number For American company = EIK+Number |

# Capture AWB::Saving captured information

Screen: Capture AWB:: Summary



# Capture HAWB::Showing screen



# Capture HAWB::Inputting MAWB No





2 Click Yes to make it Consolidated AWB.

# Capture HAWB::Filling up items



# Capture HAWB::Screen after saved



# Capture HAWB::List HAWBs





#### Capture AWB::Showing screen

Screen: Menu







#### Capture AWB::Filling up items

Screen: Capture AWB:: Shipment Participants



#### Capture AWB::Fill up Commodity line

Screen: Capture AWB:: Shipment Participants





#### Capture AWB::Saving captured information

Screen: Capture AWB:: Additional info



Screen: Capture AWB:: Summary



# Capture AWB::Screen after saved

Screen: Capture AWB:: Summary



# Capture HAWB::Showing screen

Screen: Menu



Initial screen will show up



#### Capture HAWB::Inputting MAWB No





# Capture HAWB::Filling up items



# Capture HAWB::Screen after saved







#### Capture HAWB::List HAWBs