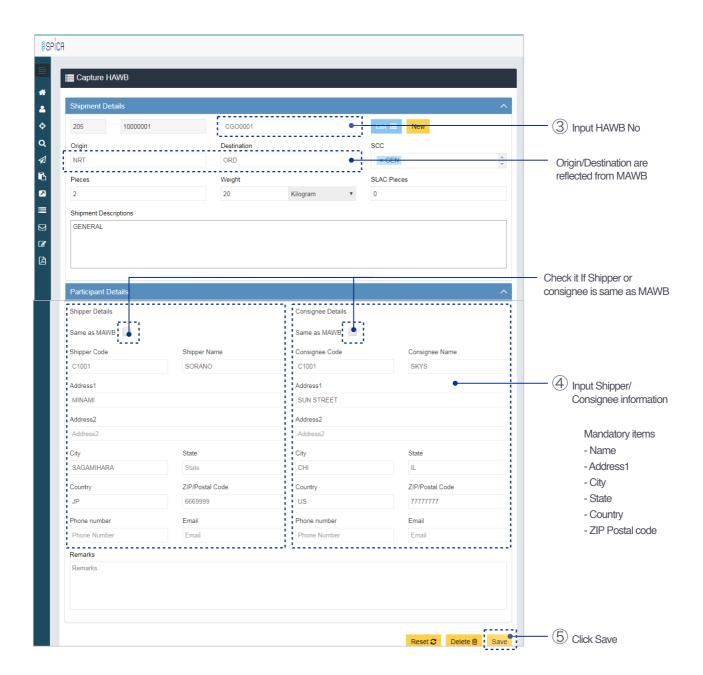

ary



# Capture HAWB::Showing screen



# Capture HAWB::Inputting MAWB No





2 Click Yes to make it Consolidated AWB.

# Capture HAWB::Filling up items



# Capture HAWB::Screen after saved



# Capture HAWB::List HAWBs





#### Capture AWB::Showing screen

Screen: Menu







#### Capture AWB::Filling up items

Screen: Capture AWB:: Shipment Participants



#### Capture AWB::Fill up Commodity line

Screen: Capture AWB:: Shipment Participants





#### Capture AWB::Saving captured information

Screen: Capture AWB:: Additional info



Screen: Capture AWB:: Summary



# Capture AWB::Screen after saved

Screen: Capture AWB:: Summary



# Capture HAWB::Showing screen

Screen: Menu



Initial screen will show up



#### Capture HAWB::Inputting MAWB No





# Capture HAWB::Filling up items



# Capture HAWB::Screen after saved







#### Capture HAWB::List HAWBs