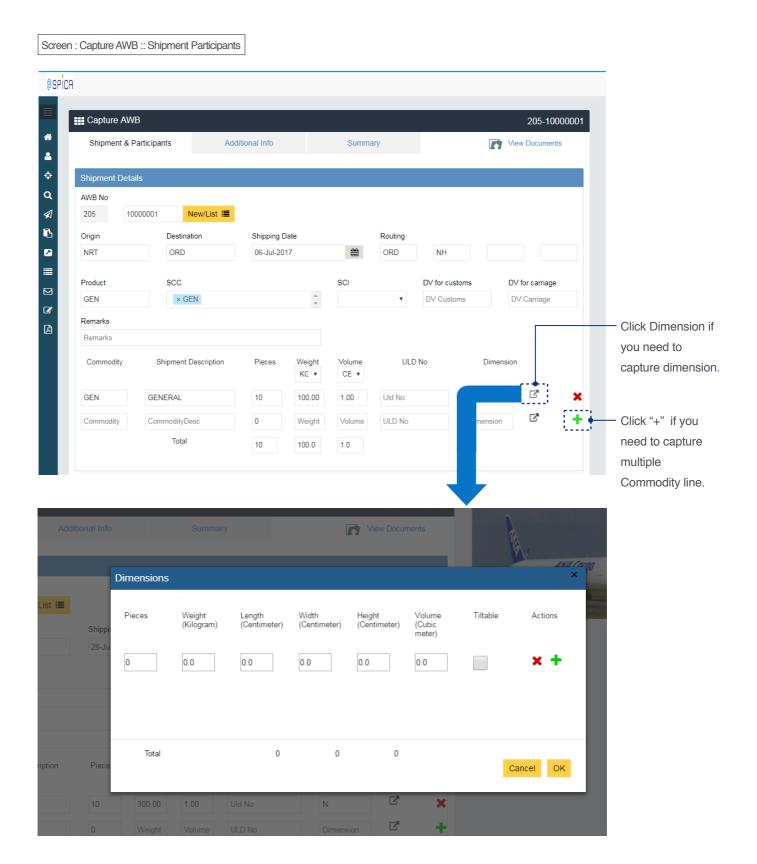

#### Capture AWB::Fill up Commodity line

Screen: Capture AWB:: Shipment Participants