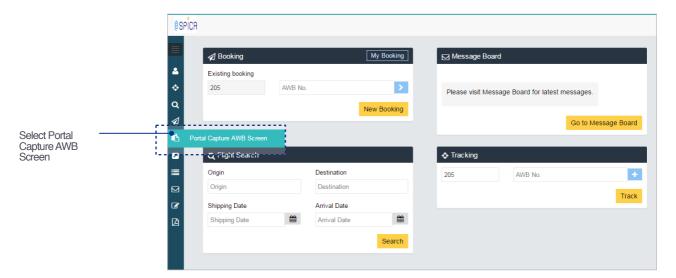

-----------|
| ISO Country Code   | Country code for this participant                                                    |
| Info id            | SHP = Shipper CNE = Consignee NTY = Also notified participant                        |
| Customs info id    | T = Trader Identification Number<br>E = Authorized Economic Operator                 |
| Supp. Customs Info | Corporation code For Japanese company = CIK+Number For American company = EIK+Number |

# Capture AWB::Saving captured information

Screen: Capture AWB:: Summary



# Capture HAWB::Showing screen



# Capture HAWB::Inputting MAWB No





2 Click Yes to make it Consolidated AWB.

# Capture HAWB::Filling up items



# Capture HAWB::Screen after saved



# Capture HAWB::List HAWBs





#### Capture AWB::Showing screen

Screen: Menu







#### Capture AWB::Filling up items

Screen: Capture AWB:: Shipment Participants



#### Capture AWB::Fill up Commodity line

Screen: Capture AWB:: Shipment Participants





#### Capture AWB::Saving captured information

Screen: Capture AWB:: Additional info



Screen: Capture AWB:: Summary



# Capture AWB::Screen after saved

Screen: Capture AWB:: Summary



# Capture HAWB::Showing screen

Screen: Menu



Initial screen will show up



#### Capture HAWB::Inputting MAWB No





# Capture HAWB::Filling up items



# Capture HAWB::Screen after saved







#### Capture HAWB::List HAWBs