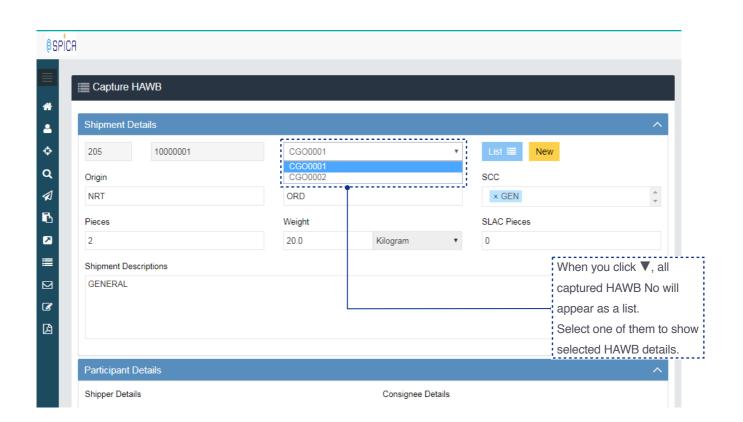

-------------------------------------------------------------|
| ISO Country Code   | Country code for this participant                                                    |
| Info id            | SHP = Shipper CNE = Consignee NTY = Also notified participant                        |
| Customs info id    | T = Trader Identification Number<br>E = Authorized Economic Operator                 |
| Supp. Customs Info | Corporation code For Japanese company = CIK+Number For American company = EIK+Number |

# Capture AWB::Saving captured information

Screen: Capture AWB:: Summary



# Capture HAWB::Showing screen



# Capture HAWB::Inputting MAWB No





2 Click Yes to make it Consolidated AWB.

# Capture HAWB::Filling up items



# Capture HAWB::Screen after saved



# Capture HAWB::List HAWBs





#### Capture AWB::Showing screen

Screen: Menu







#### Capture AWB::Filling up items

Screen: Capture AWB:: Shipment Participants



#### Capture AWB::Fill up Commodity line

Screen: Capture AWB:: Shipment Participants





#### Capture AWB::Saving captured information

Screen: Capture AWB:: Additional info



Screen: Capture AWB:: Summary



# Capture AWB::Screen after saved

Screen: Capture AWB:: Summary



# Capture HAWB::Showing screen

Screen: Menu



Initial screen will show up



#### Capture HAWB::Inputting MAWB No





# Capture HAWB::Filling up items



# Capture HAWB::Screen after saved







#### Capture HAWB::List HAWBs