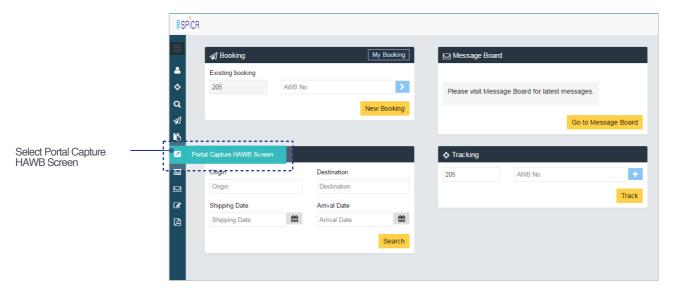

r For American company = EIK+Number |

# Capture AWB::Saving captured information

Screen: Capture AWB:: Summary



# Capture HAWB::Showing screen



# Capture HAWB::Inputting MAWB No





2 Click Yes to make it Consolidated AWB.

# Capture HAWB::Filling up items



# Capture HAWB::Screen after saved



# Capture HAWB::List HAWBs





#### Capture AWB::Showing screen

Screen: Menu







#### Capture AWB::Filling up items

Screen: Capture AWB:: Shipment Participants



#### Capture AWB::Fill up Commodity line

Screen: Capture AWB:: Shipment Participants





#### Capture AWB::Saving captured information

Screen: Capture AWB:: Additional info



Screen: Capture AWB:: Summary



# Capture AWB::Screen after saved

Screen: Capture AWB:: Summary



# Capture HAWB::Showing screen

Screen: Menu



Initial screen will show up



#### Capture HAWB::Inputting MAWB No





# Capture HAWB::Filling up items



# Capture HAWB::Screen after saved







#### Capture HAWB::List HAWBs