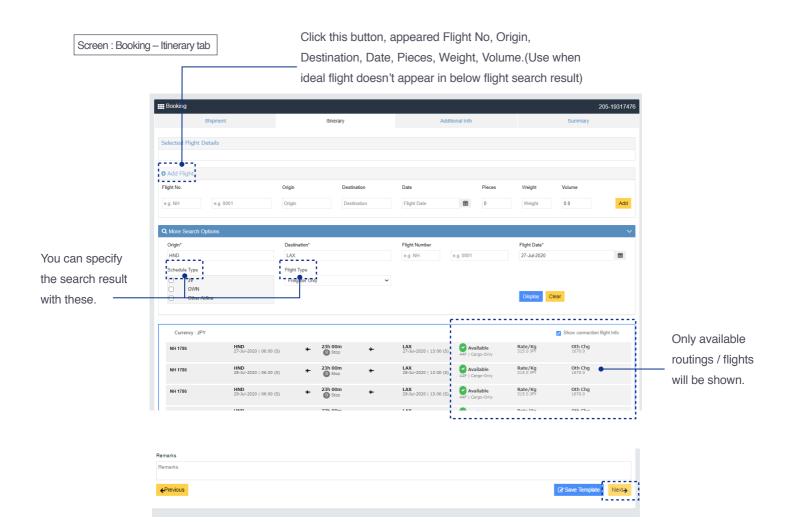

#### Login

To Login, click the Login button in the main menu or in the top right hand corner, and enter your ID and Password. Both Flight Search<sub>1</sub> and Tracking<sub>2</sub> functions are available without Login.

\* Login is required when making a new booking from Flight Search results.

Screen: Home Screen



#### Once logged in, a Booking field will appear.

Screen: Home Screen



#### **Account Info**

You can view your Account Info.

each booking.



Screen: Booking – Shipment tab









# Capturing DG information



#### Booking a Temperature shipment (without Dry Ice)



(When user inputs NRT and OKA inFreezer Facility column, there are two type of temperatures'-5°C and -15°C', and these shall be displayed like NRT/-5, NRT/-15, OKA/-5, OKA/-15)



Booking a Temperature shipment (without Dry Ice) / eSPICA Manual

#### Booking a Temperature shipment (with Dry Ice)





#### Flight Search

Screen: Flight Search



#### List Bookings

View bookings associated with Login ID.





#### **Tracking**



# Capture AWB::Showing screen



# Capture AWB::Filling up items



# Capture AWB::Fill up Commodity line



# Capture AWB::Fill up OCI line



| Item name          | For Chinese Customs                                                                  |
|-------------------