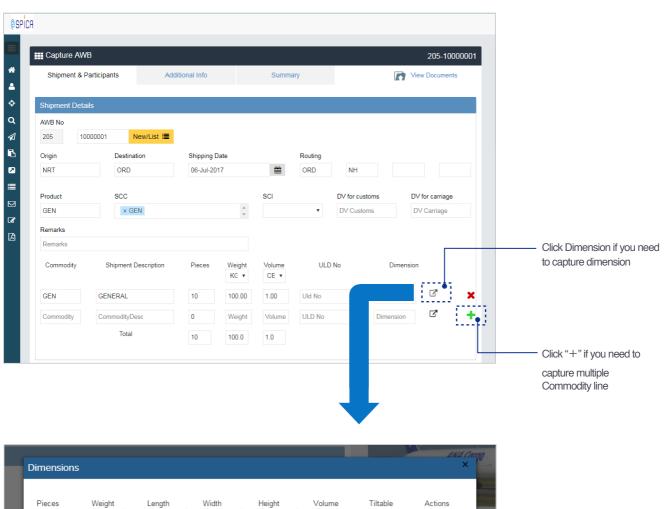

#### Capture AWB::Filling up items

Screen: Capture AWB:: Shipment Participants

#### Capture AWB::Fill up Commodity line

Screen: Capture AWB:: Shipment Participants