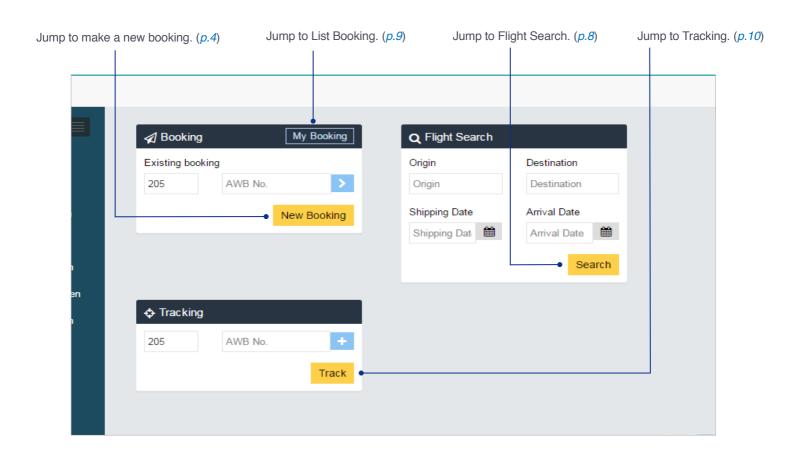

#### Once logged in, a Booking field will appear.

Screen: Home Screen

#### Flight Search

Screen: Flight Search

#### List Bookings

View bookings associated with Login ID.

#### **Tracking**