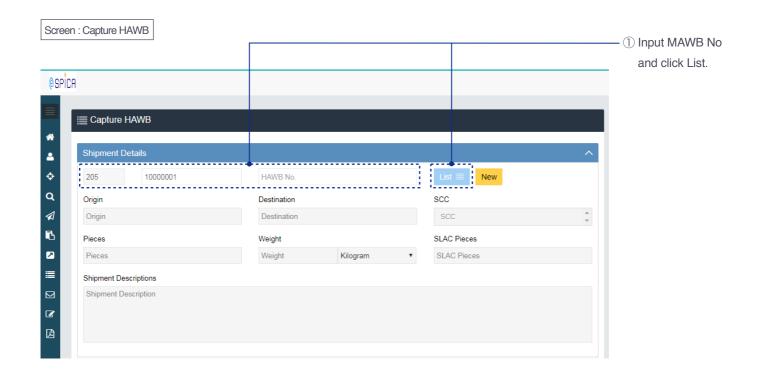

# Capture HAWB::Inputting MAWB No

2 Click Yes to make it Consolidated AWB.

#### Capture HAWB::Inputting MAWB No