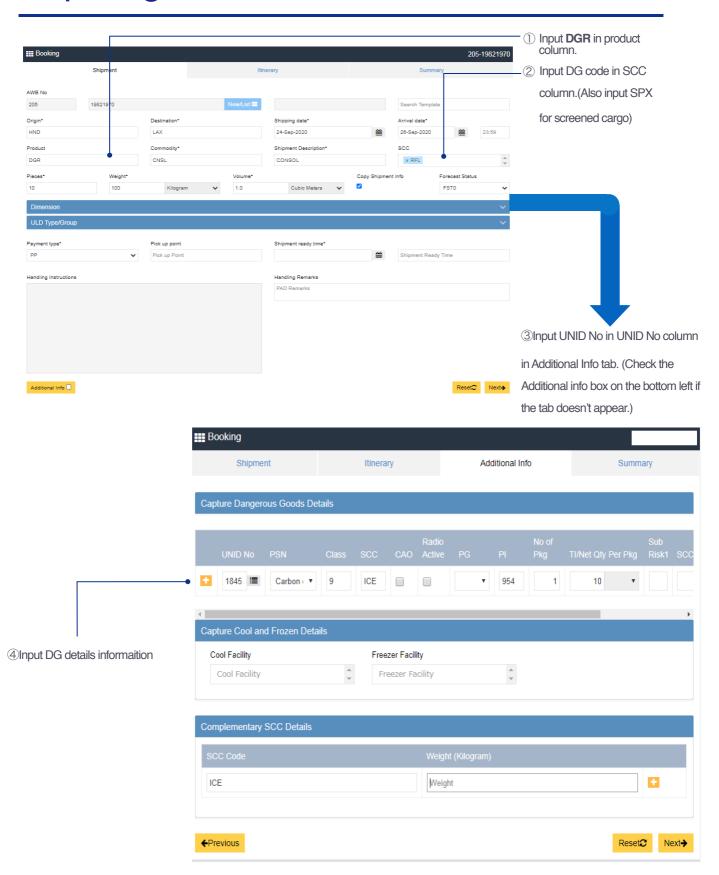

#### Login

To Login, click the Login button in the main menu or in the top right hand corner, and enter your ID and Password. Both Flight Search<sub>1</sub> and Tracking<sub>2</sub> functions are available without Login.

\* Login is required when making a new booking from Flight Search results.

Screen: Home Screen



#### Once logged in, a Booking field will appear.

Screen: Home Screen



#### **Account Info**

You can view your Account Info.

each booking.



Screen: Booking – Shipment tab









# Capturing DG information



#### Booking a Temperature shipment (without Dry Ice)



(When user inputs NRT and OKA inFreezer Facility column, there are two type of temperatures'-5°C and -15°C', and these shall be displayed like NRT/-5, NRT/-15, OKA/-5, OKA/-15)



Booking a Temperature shipment (without Dry Ice) / eSPICA Manual

#### Booking a Temperature shipment (with Dry Ice)





#### Flight Search

Screen: Flight Search



#### List Bookings

View bookings associated with Login ID.





#### **Tracking**



# Capture AWB::Showing screen



# Capture AWB::Filling up items



# Capture AWB::Fill up Commodity line



# Capture AWB::Fill up OCI line



| Item name          | For Chinese Customs                                                                  |
|--------------------|--------------------------------