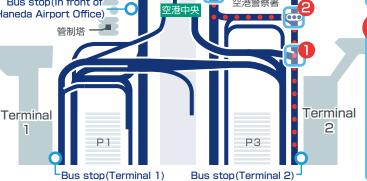

## Access Map for Haneda Airport Domestic Cargo Area

**TEL:** +81-50-1707-3170 (Japanese only)

Address: 3-2-1 Haneda Airport, Ota-ku, Tokyo

The convenience store on your right. You will need ID to enter the East Cargo Area.

The police station on your right side.

When you get to the end of the road, turn left.

Turn right and follow the

Walk along the green line to reach the ANA Domestic Cargo counter.