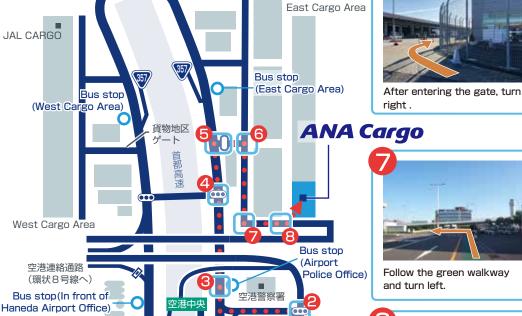

## Access Map for Haneda Airport Domestic Cargo Area

**TEL:** +81-50-1707-3170 (Japanese only)

Address: 3-2-1 Haneda Airport, Ota-ku, Tokyo

The convenience store on your right. You will need ID to enter the East Cargo Area.

The police station on your right side.

When you get to the end of the road, turn left.

Turn right and follow the

Walk along the green line to reach the ANA Domestic Cargo counter.