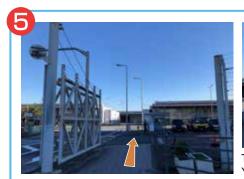

The police station on your right side.

When you get to the end of the road, turn left.

Turn right and follow the

Walk along the green line to reach the ANA Domestic Cargo counter.