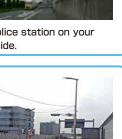

The police station on your right side.

When you get to the end of the road, turn left.

Turn right and follow the

Walk along the green line to reach the ANA Domestic Cargo counter.