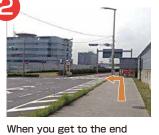

The police station on your right side.

When you get to the end of the road, turn left.

Turn right and follow the

Walk along the green line to reach the ANA Domestic Cargo counter.