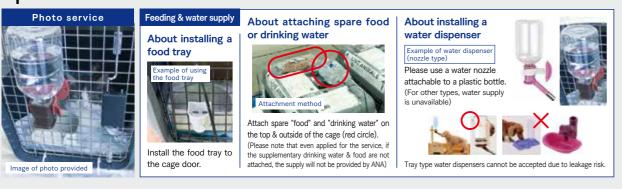

#### Handling of special animals can be customized based on the valued customers' requests

B777 freighter aircraft is available to transport large animals such as horses. For transports of dogs & cats, optional services including food & water supply or photo services can be provided.

**Optional services** 

| - |   | - | 5 | - |      | - | - | 1 | - |  |
|---|---|---|---|---|------|---|---|---|---|--|
|   |   |   |   |   | <br> |   |   |   |   |  |
|   |   |   |   |   |      |   |   |   |   |  |
| 0 |   |   |   |   |      |   |   |   |   |  |
|   |   |   |   |   |      |   |   |   |   |  |
|   |   |   |   |   |      |   |   |   |   |  |
|   |   |   |   |   |      |   |   |   |   |  |
| - |   |   |   |   | <br> |   | - |   |   |  |
|   |   |   |   |   |      |   |   |   |   |  |
|   |   |   |   |   |      |   |   |   |   |  |
|   |   |   | ÷ |   | <br> |   |   |   |   |  |
|   |   |   |   |   |      |   |   |   |   |  |
|   |   |   |   |   |      |   |   |   |   |  |
|   |   |   |   |   |      |   |   |   |   |  |
|   |   |   |   |   | <br> |   |   |   |   |  |
|   |   |   |   |   |      |   |   |   |   |  |
|   | - |   | - |   |      |   |   | - |   |  |
|   |   | - | - |   | <br> | - |   |   |   |  |
| _ |   |   |   |   | <br> |   |   |   |   |  |
|   |   |   |   |   |      |   |   |   |   |  |
| - |   |   |   |   | <br> |   |   |   |   |  |
| - |   |   |   |   |      |   |   |   |   |  |
|   |   |   |   |   |      |   |   |   |   |  |
|   |   |   |   |   |      |   |   |   |   |  |
| - |   |   | 5 |   |      |   | - | 1 |   |  |
|   |   |   |   |   |      |   |   |   |   |  |
|   |   |   |   |   |      |   |   |   |   |  |
|   |   |   |   |   |      |   |   |   |   |  |
| - |   |   |   |   | <br> |   |   |   |   |  |
|   |   |   |   |   |      |   |   |   |   |  |
|   |   |   |   |   |      |   |   |   |   |  |
|   | - |   |   |   | <br> |   |   |   |   |  |
|   |   |   |   |   |      |   |   |   |   |  |
|   |   |   |   |   |      |   |   |   |   |  |
| - | - |   | - |   |      |   |   | - |   |  |
| - | - |   | - |   | <br> | - |   |   |   |  |
|   |   |   |   |   |      |   |   |   |   |  |
| - |   |   |   |   | <br> |   |   |   |   |  |
|   |   |   |   |   | <br> |   |   |   |   |  |
|   |   |   |   |   | <br> |   |   |   |   |  |
|   |   |   |   |   |      |   |   |   |   |  |
| - |   |   | - |   |      |   |   |   |   |  |
|   |   |   |   |   | <br> |   |   |   |   |  |
|   |   |   |   |   |      |   |   |   |   |  |
|   | - |   | 0 |   |      |   |   | • |   |  |
|   | - | 1 | 5 | - |      |   |   | 1 |   |  |
|   |   |   |   |   |      |   |   |   |   |  |
|   |   |   |   |   |      |   |   |   |   |  |
| - |   |   |   |   |      |   |   |   |   |  |
|   |   |   |   |   | <br> |   |   |   |   |  |