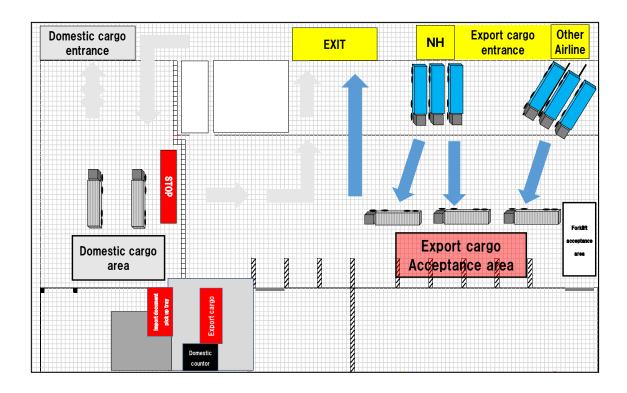

# 4. Other special information:

- Please be informed that the sky-bridge connecting JALKAS warehouse and ANA import warehouse is still under construction and being closed now.
- Please refer to below layout of export warehouse showing the route of trucks (No change for the layout of import warehouse)