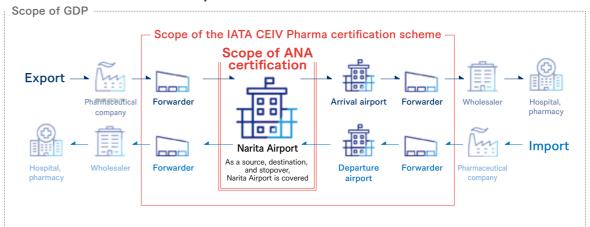

# Pharamaceutical product transport based on global quality standards

ANA was the first Japanese airline to obtain IATA CEIV Pharma Certification at Narita International Airport.

What is IATA CEIV Pharma certification?

The letters stand for "The Center of Excellence for Independent Validation in Pharmaceutical Logistics."

It's a quality certification program for the air transport of pharmaceutical products, formulated by the IATA.

This assures safety, security, compliance,

and efficiency based on uniform international standards in accordance with Good Distribution Practices (GDP).

### Scope of the certification scheme